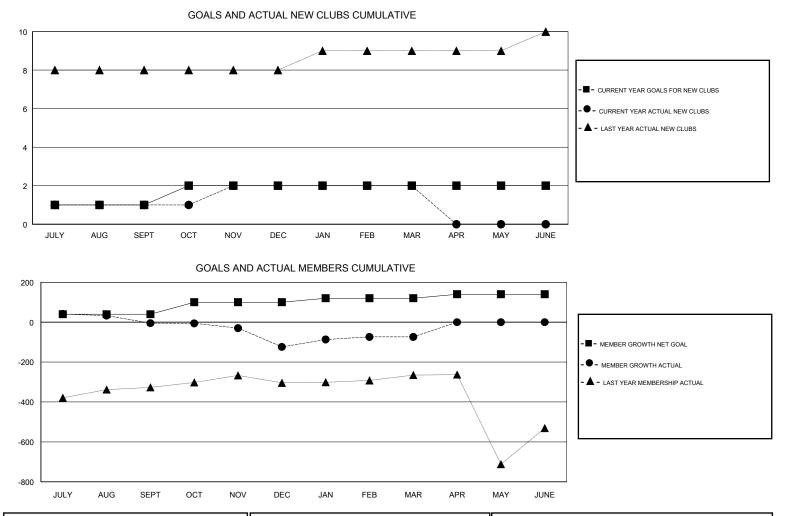

## GMT: N S SANKAR

| GMT: N S SANK | (AR           |             | LOCAT         | TION INDIA                       |                           |                         | GMT CA                                             |
|---------------|---------------|-------------|---------------|----------------------------------|---------------------------|-------------------------|----------------------------------------------------|
|               | Club          | DS          |               | Members<br>RESULTS FOR 2018-2019 |                           |                         |                                                    |
|               | RESULTS FO    | R 2018-2019 |               |                                  |                           |                         |                                                    |
| QUARTER       | NEW CLUB GOAL | NEW CLUBS   | DROPPED CLUBS | QUARTER                          | MEMBER GROWTH NET<br>GOAL | MEMBER GROWTH<br>ACTUAL | DROPPED<br>MEMBERS ACTUAL<br>(including transfers) |
| JULY/AUG/SEPT | 1             | 1           | 1             | JULY/AUG/SEPT                    | 40                        | 141                     | 142                                                |
| OCT/NOV/DEC   | 1             | 1           | 1             | OCT/NOV/DEC                      | 60                        | 53                      | 169                                                |
| JAN/FEB/MAR   | 0             | 0           | 0             | JAN/FEB/MAR                      | 20                        | 103                     | 39                                                 |
| APR/MAY/JUNE  | 0             | 0           | 0             | APR/MAY/JUNE                     | 20                        | 0                       | 0                                                  |